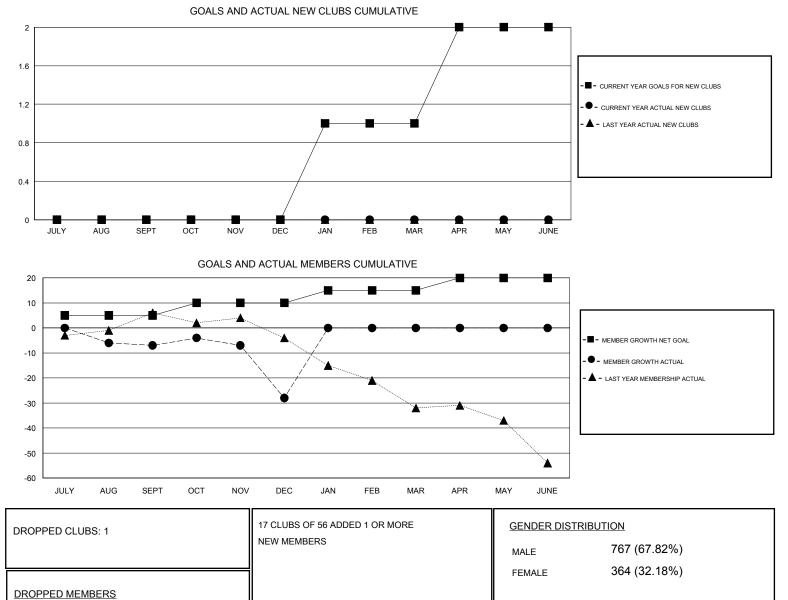

## Results as of: 12/31/2019

| GMT:                  | LOCATION NORTH CAROLINA |           |               |                       |                           |                         | GMT CA                                             |
|-----------------------|-------------------------|-----------|---------------|-----------------------|---------------------------|-------------------------|----------------------------------------------------|
| Clubs                 |                         |           |               | Members               |                           |                         |                                                    |
| RESULTS FOR 2019-2020 |                         |           |               | RESULTS FOR 2019-2020 |                           |                         |                                                    |
| QUARTER               | NEW CLUB GOAL           | NEW CLUBS | DROPPED CLUBS | QUARTER               | MEMBER GROWTH NET<br>GOAL | MEMBER GROWTH<br>ACTUAL | DROPPED<br>MEMBERS ACTUAL<br>(including transfers) |
| JULY/AUG/SEPT         | 0                       | 0         | 1             | JULY/AUG/SEPT         | 5                         | 19                      | 21                                                 |
| OCT/NOV/DEC           | 0                       | 0         | 0             | OCT/NOV/DEC           | 5                         | 41                      | 46                                                 |
| JAN/FEB/MAR           | 1                       | 0         | 0             | JAN/FEB/MAR           | 5                         | 0                       | 0                                                  |
| APR/MAY/JUNE          | 1                       | 0         | 0             | APR/MAY/JUNE          | 5                         | 0                       | 0                                                  |